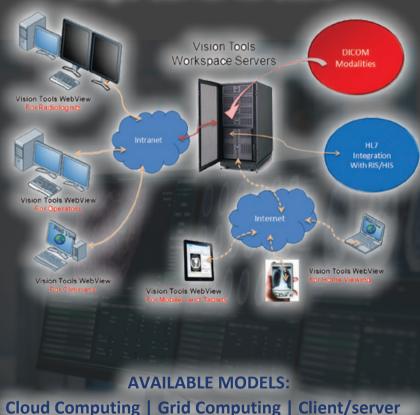

# Access data from anywhere and from any device.

### **For Radiologists**

View / compare studies with smart hanging-protocols aided by countless tools for diagnosis (i.e. MPR,3D) and do professional reporting directly from PACS

### For Cardiologists

View large dynamic cardiac studies quickly and efficiently HTML way and do structured reporting directly from the PACS

### **For Clinicians**

Access images, reports and other non-DICOM data from the PACS/ VNA from any device in a truly web-based environment inside or outside the hospital

### For Radiographers

Manage large amounts of images and data easily, Do quality control on studies, print images, and burn CDs

### **For Patients**

Access images and reports from anywhere with any device (notebook, tablet, smart phone)

### **For Engineers**

Manage and administrate a complex solution from anywhere with an intuitive web-based administrator

The Workspace PACS works independent of INTERNET browsers (i.e. INTERNET exploroer, Firefox, Google Chrome, Apple Safari, Opera Browser)